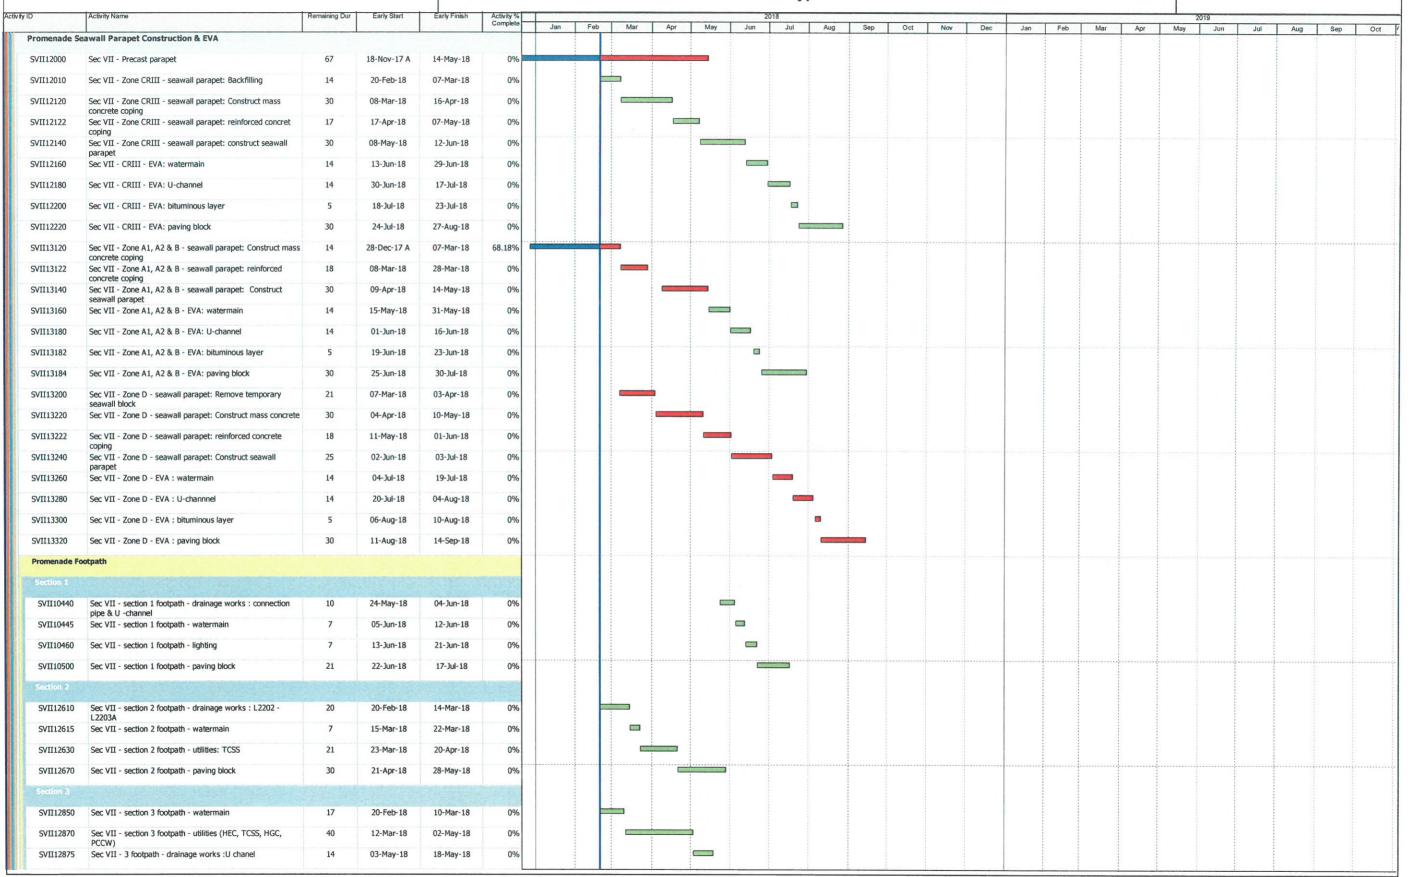

Page: 2/7

| vity ID     | Activity Name                                                                                                                                                | Remaining Dur | Early Start | Early Finish | Activity %    |        |     |          |     |     |     | 018 | 100 |     |          |     |     |     |     |     |     |     | 2019 |     |     |     |  |
|-------------|--------------------------------------------------------------------------------------------------------------------------------------------------------------|---------------|-------------|--------------|---------------|--------|-----|----------|-----|-----|-----|-----|-----|-----|----------|-----|-----|-----|-----|-----|-----|-----|------|-----|-----|-----|--|
| SIIIA10279c | Sec III A - section 1 carriageway - sewerage pipe from M/H                                                                                                   | 0             | 02-Jan-18 A | 03-Feb-18 A  | Complete 100% | Jan    | Feb | Mar      | Apr | May | Jun | Jul | Aug | Sep | Oct      | Nov | Dec | Jan | Feb | Mar | Apr | May | Jun  | Jul | Aug | Sep |  |
| SIIIA10279C | 8C to F8B (night time): construct sewerage pipe Sec III A - section 1 carriageway - sewerage pipe Sec III A - section 1 carriageway - sewerage pipe from M/H | 6             | 05-Feb-18 A |              |               |        |     |          |     |     |     |     |     |     |          |     |     |     |     |     |     |     |      |     |     |     |  |
|             | F8B - F8A (night time)                                                                                                                                       | 0             |             | 26-Feb-18    | 0%            |        |     |          |     |     |     |     |     |     |          |     |     |     |     |     |     |     |      |     |     |     |  |
| SIIIA10294  | Sec III A - section 1 carriageway - sewerage pipe from M/H F8A - F8                                                                                          | 8             | 17-Jan-18 A | 28-Feb-18    | 27.27%        | 100000 |     |          |     |     |     |     |     |     |          |     |     |     |     |     |     |     |      |     |     |     |  |
| SIIIA10295  | Sec III A - carriageway - works prrior TTA stage 5:<br>excavation and duct laying of TCSS and public lighting                                                | 7             | 18-Jan-18 A | 27-Feb-18    | 0%            |        |     |          |     |     |     |     |     |     |          |     |     |     |     |     |     |     |      |     |     |     |  |
| SIIIA10298  | Sec III A - section 1 carriageway - works prrior TTA stage 5: road kerb                                                                                      | 5             | 28-Feb-18   | 05-Mar-18    | 0%            |        |     |          |     |     |     |     |     |     |          |     |     |     |     |     |     |     |      |     |     |     |  |
| SIIIA10301  | Sec III A - section 1 carriageway - works prrior TTA stage 5: road formation                                                                                 | 2             | 06-Mar-18   | 07-Mar-18    | 0%            |        |     | 1        |     |     |     |     |     |     |          |     |     |     |     |     |     |     |      |     |     |     |  |
| SIIIA10302  | Sec III A - section 1 carriageway - works prrior TTA stage                                                                                                   | 5             | 08-Mar-18   | 13-Mar-18    | 0%            |        |     | •        |     |     |     |     |     |     |          |     |     |     |     |     |     |     |      |     |     |     |  |
| SIIIA10303  | 5: laying asphalt<br>Sec III A - section 1 carriageway - works prrior TTA stage                                                                              | 3             | 14-Mar-18   | 16-Mar-18    | 0%            |        |     |          |     |     |     |     |     |     |          |     |     |     |     |     |     |     |      |     |     |     |  |
| SIIIA10310  | 5: road marking & preparation works Sec III A - section 1 carriageway - TTA stage 5:                                                                         | 1             | 17-Mar-18   | 17-Mar-18    | 0%            |        |     | 1        |     |     |     |     |     |     |          |     |     |     |     |     |     |     |      |     |     |     |  |
| SIIIA10310a | Implementation of TTA Stage 5 Sec III A - section 1 carriageway - TTA stage 5: remaining                                                                     | 12            | 19-Mar-18   | 04-Apr-18    | 0%            |        |     |          |     |     |     |     |     |     |          |     |     |     |     |     |     |     |      |     |     |     |  |
| SIIIA10310b | sewerage pipe for M/H F8A - M/H F8<br>Sec III A - section 1 carriageway - TTA stage 5: remaining                                                             | 18            | 06-Apr-18   | 26-Apr-18    | 0%            |        |     |          |     |     |     |     |     |     |          |     |     |     |     |     |     |     |      |     |     | į   |  |
| SIIIA10310c | sewerage pipe for M/H F8A - M/H F8B<br>Sec III A - section 1 carriageway - TTA stage 5: SR1                                                                  | 5             | 19-Mar-18   | 23-Mar-18    | 0%            |        |     |          |     |     |     |     |     |     |          |     |     |     |     |     |     |     |      |     |     |     |  |
| SIIIA10310d | at-grade road- remove sheetpile at U-trough west                                                                                                             | 21            | 24-Mar-18   | 21-Apr-18    | 0%            |        |     |          |     |     |     |     |     |     |          |     |     |     |     |     |     |     |      |     |     |     |  |
|             | at-grade road -remove temp. road access bay 5 of SR1                                                                                                         |               |             |              |               |        |     |          |     |     |     |     |     |     |          |     |     |     |     |     |     |     |      |     |     |     |  |
| SIIIA10310e | at-grade road -construct upstand wall above Dwall                                                                                                            | 25            | 23-Apr-18   | 23-May-18    | 0%            |        |     |          | -   |     |     |     |     |     |          |     |     |     |     |     |     |     |      |     |     |     |  |
| SIIIA10310f | Sec III A - section 1 carriageway - TTA stage 5: SR1 at-grade road - roadside barrier                                                                        | 14            | 24-May-18   | 08-Jun-18    | 0%            |        |     |          |     |     |     |     |     |     |          |     |     |     |     |     |     |     |      |     |     |     |  |
| SIIIA10310g | Sec III A - section 1 carriageway - TTA stage 5: SR1 at-grade road - road formation                                                                          | 7             | 09-Jun-18   | 16-Jun-18    | 0%            |        |     |          |     |     | -   |     |     |     |          |     |     |     |     |     |     |     |      |     |     |     |  |
| SIIIA10310h | Sec III A - section 1 carriageway - TTA stage 5: SR1 at-grade road - laying asphalt with transition slab                                                     | 14            | 19-Jun-18   | 05-Jul-18    | 0%            |        |     |          |     |     |     |     |     |     |          |     |     |     |     |     |     |     |      |     |     |     |  |
| SIIIA10312  | Sec III A - roadwork and utilities section 1 carriageway -<br>Drainage works (L2202 - L2201)                                                                 | 15            | 19-Mar-18   | 09-Apr-18    | 0%            |        |     |          |     |     |     |     |     |     |          |     |     |     |     |     |     |     |      |     |     |     |  |
| SIIIA10312a | Sec III A - roadwork and utilities section 1 carriageway -<br>Drainage works (L1805 - L1801)                                                                 | 15            | 10-Apr-18   | 26-Apr-18    | 0%            |        |     |          |     |     |     |     |     |     |          |     |     |     |     |     |     |     |      |     |     |     |  |
| SIIIA10312b | Sec III A - roadwork and utilities section 1 carriageway -                                                                                                   | 12            | 27-Apr-18   | 11-May-18    | 0%            |        |     |          |     |     |     |     |     |     |          |     |     |     |     |     |     |     |      |     |     |     |  |
| SIIIA10313  | Drainage works (L1805-1807) Sec III A - roadwork and utilities section 1 carriageway -                                                                       | 14            | 07-May-18   | 23-May-18    | 0%            |        |     | -        |     |     |     |     |     |     | <u> </u> |     |     |     |     |     |     |     |      |     |     |     |  |
| SIIIA10320  | gully pipe (L1807 - L1801) Sec III A - roadwork and utilities section 1 carriageway -                                                                        | 7             | 24-May-18   | 31-May-18    | 0%            |        |     |          |     |     |     |     |     |     |          |     |     |     |     |     |     |     |      |     |     |     |  |
| SIIIA10340  | fresh watermain  Sec III A - roadwork and utities section 1 carriageway -                                                                                    | 14            | 01-Jun-18   | 16-Jun-18    | 0%            | 1      |     |          |     |     |     |     |     |     |          |     |     |     |     |     |     |     |      |     |     |     |  |
| SIIIA10360  | utilities: HEC (80m) along carriageway  Sec III A - roadwork and utilities section 1 carriageway -                                                           | 14            | 19-Jun-18   | 05-Jul-18    | 0%            |        |     |          |     |     |     | _   |     |     |          |     |     |     |     |     |     |     |      |     |     |     |  |
| SIIIA10400  | road kerb & formation<br>Sec III A - roadwork and utilities section 1 carriageway -                                                                          | 7             | 06-Jul-18   | 13-Jul-18    | 0%            |        |     |          |     |     |     |     |     |     |          |     |     |     |     |     |     |     |      |     |     |     |  |
| SIIIA10420  | black top<br>Sec III A - Implementation of TTA Stage 7P (Closure of                                                                                          | 1             | 14-Jul-18   | 14-Jul-18    | 0%            |        |     |          |     |     |     |     |     |     |          |     |     |     |     |     |     |     |      |     |     |     |  |
|             | U-turn at Expo Drive)                                                                                                                                        | 10            |             |              |               |        |     |          |     |     |     |     |     |     |          |     |     |     |     |     |     |     |      |     |     |     |  |
| SIIIA10440  | Sec III A - roadwork and utitites section 1 carriageway :<br>breaking existing asphalt                                                                       | 10            | 16-Jul-18   | 26-Jul-18    | 0%            |        |     |          |     |     |     |     |     |     |          |     |     |     |     |     |     |     |      |     |     |     |  |
| SIIIA10460  | Sec III A - roadwork and utilities section 1 carriageway: road kerb and formation                                                                            | 14            | 27-Jul-18   | 11-Aug-18    | 0%            |        |     |          |     |     |     | _   |     |     |          |     |     |     |     |     |     |     |      |     |     |     |  |
| SIIIA10480  | Sec III A - roadwork and utilities section 1 carriageway : black top                                                                                         | 10            | 13-Aug-18   | 23-Aug-18    | 0%            |        |     |          |     |     |     |     |     |     |          |     |     |     |     |     |     |     |      |     |     |     |  |
| SIIIA10500  | Sec III A - roadwork and utilities section 1 carriageway :<br>roadmarking and road furniture                                                                 | 14            | 24-Aug-18   | 08-Sep-18    | 0%            |        |     |          |     |     |     |     |     |     |          |     |     |     |     |     |     |     |      |     |     |     |  |
| Roadwork &  | Utilities - Section 2 (L1810 - L1807)                                                                                                                        |               |             |              |               |        |     |          |     |     |     |     |     |     |          |     |     |     |     |     |     |     |      |     |     |     |  |
| SIIIA12590  | Sec III A - roadwork and utilities section 2 carriageway - black top                                                                                         | 0             | 20-Jan-18 A | 27-Jan-18 A  | 100%          |        |     |          |     |     |     |     |     |     |          |     |     |     |     |     |     |     |      |     |     |     |  |
| Roadwork &  | Utilities - Section 3 (L1808 - L1102)                                                                                                                        |               |             |              |               |        |     |          |     |     |     |     |     |     |          |     |     |     |     |     |     |     |      |     |     |     |  |
| SIIIA12770  | Sec III A - roadwork and utilities section 3 carriageway -                                                                                                   | 0             | 20-Jan-18 A | 07-Feb-18 A  | 100%          |        |     |          |     |     |     |     |     |     |          |     |     |     |     |     |     |     |      |     |     |     |  |
| SIIIA12790  | utilities: HEC ducting (60m) & crossroad duct (PCCW & HGC) Sec III A - roadwork and utilities section 3 carriageway -                                        | 17            | 08-Feb-18 A | 10-Mar-18    | 0%            |        |     | <u>:</u> |     |     |     |     |     |     |          |     |     |     |     |     |     |     |      |     |     |     |  |
| SIIIA12810  | road kerb & formation  Sec III A - roadwork and utilities section 3 carriageway -                                                                            | 7             | 12-Mar-18   | 19-Mar-18    | 0%            |        |     |          |     |     |     |     |     |     |          |     |     |     |     |     |     |     |      |     |     |     |  |
|             | black top<br>Utilities - Section 6 (L1102 - L1411)                                                                                                           |               |             |              |               |        |     |          |     |     |     |     |     |     |          |     |     |     | -   |     |     |     |      |     |     |     |  |
|             |                                                                                                                                                              | 0             | 12.lan 10 t | 26-lan 10 A  | 10004         |        |     |          |     |     |     |     |     |     |          |     |     |     |     |     |     |     |      |     |     |     |  |
| SIIIA13399  | Sec III A - roadwork and utilities section 6 carriageway - gully pipe (L1101 -L1102)                                                                         | 0             | 12-Jan-18 A | 26-Jan-18 A  | 100%          |        |     |          |     |     |     |     |     |     |          |     |     |     |     |     |     |     |      |     |     |     |  |
| SIIIA13444  | Sec III A - roadwork and utilities section 6 carriageway -<br>watermain (road crossing)                                                                      | 0             | 27-Jan-18 A | 03-Feb-18 A  | 100%          |        |     |          |     |     |     |     |     |     |          |     |     |     |     |     |     |     |      |     |     |     |  |
| SIIIA13445  | Sec III A - roadwork and utilities section 6 carriageway -<br>utilities: crossed duct(HEC , HGC, PCCW)                                                       | 13            | 05-Feb-18 A | 06-Mar-18    | 0%            |        |     |          |     |     |     |     |     |     |          |     |     |     |     |     |     |     |      |     |     |     |  |