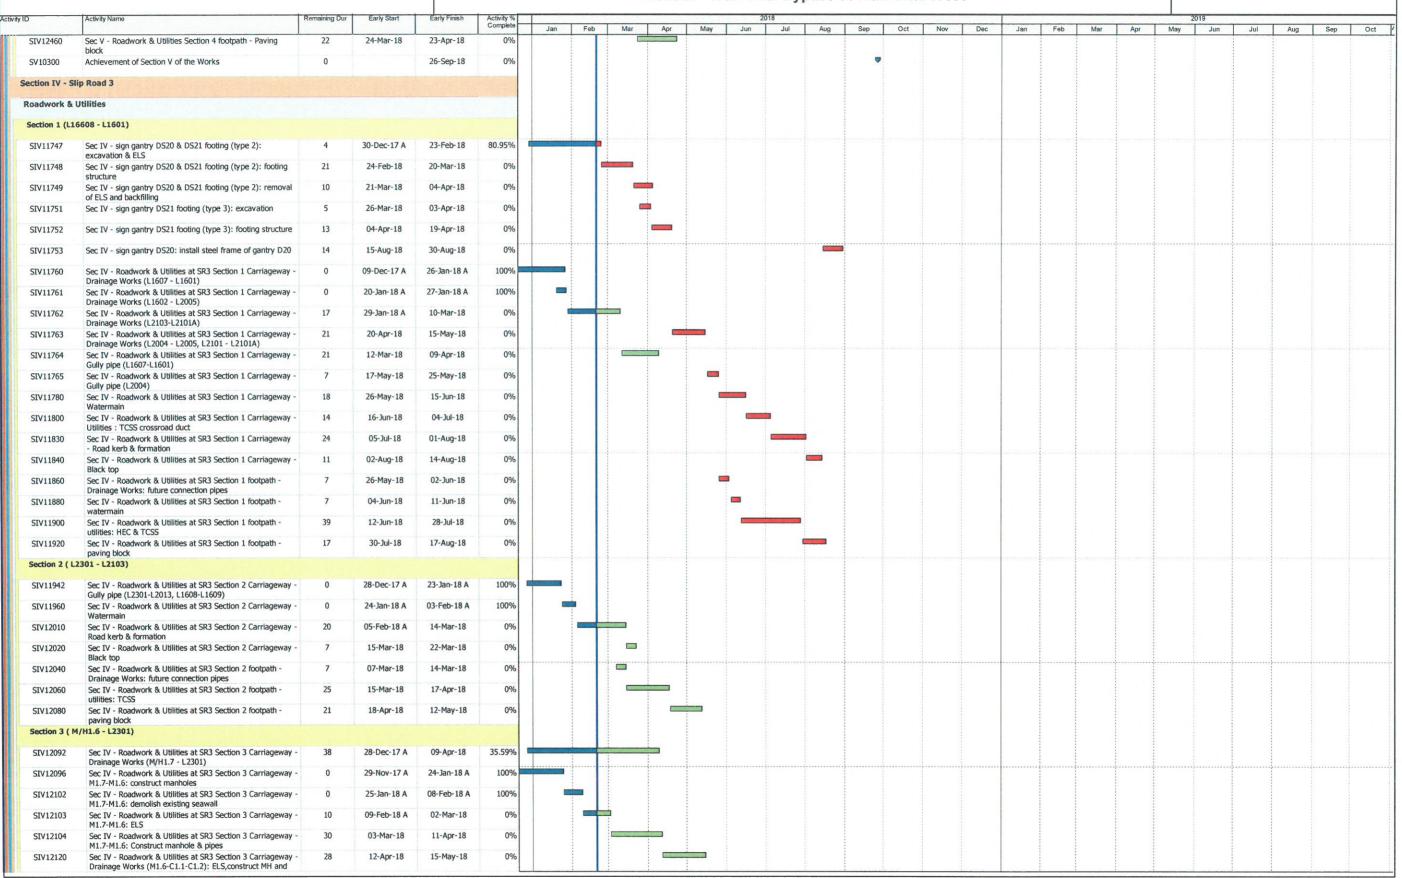

Page: 3 / 7

| ity ID         | LA objeth Alexan                                                                                                   | Domeining Dur | Fach Start  |              | 1 1-5-2-0/             |      |
|----------------|--------------------------------------------------------------------------------------------------------------------|---------------|-------------|--------------|------------------------|------|
| ity ID         | Activity Name                                                                                                      | Remaining Dur | Early Start | Early Finish | Activity %<br>Complete | 2018 |
| SIIIA13450     | Sec III A - roadwork and utilities section 6 carriageway -<br>road kerb & formation                                | 18            | 07-Mar-18   | 27-Mar-18    | 0%                     |      |
| SIIIA13470     | Sec III A - roadwork and utilities section 6 carriageway -<br>black top                                            | 7             | 28-Mar-18   | 09-Apr-18    | 0%                     |      |
| SIIIA13570     | Achievement of Section IIIA of the Works                                                                           | 0             |             | 08-Sep-18    | 0%                     |      |
| Section V - Re | emaining At-Grade Road & Road P2                                                                                   |               |             |              |                        |      |
| Roadwork &     | Utilities                                                                                                          |               |             |              |                        |      |
| Section 1 (L1  | 504 - L1900)                                                                                                       |               |             |              |                        |      |
| SV12456        | Sec V-Roadwork & Utilities Section 1 - implementation of                                                           | 0             | 20-Feb-18*  | 20-Feb-18    | 0%                     |      |
| SV12460        | TTA stage 5E (closure of slow lane at northbound of Expo<br>Sec V - Roadwork & Utilities Section 1 - drinage works | 15            | 20-Feb-18   | 08-Mar-18    | 0%                     |      |
| SV12462        | (L1902 - L1900)<br>Sec V - Roadwork & Utilities Section 1 - gully pipe (L1902 -                                    | 6             | 09-Mar-18   | 15-Mar-18    | 0%                     |      |
| SV12464        | L1900) Sec V - Roadwork & Utilities Section 1 - temp. reinstatement                                                | 14            | 16-Mar-18   | 04-Apr-18    | 0%                     |      |
| SV12466        | to match with existing Expo Drive<br>Sec V - Section 1 - Modification to 2nd stage ITA (V.O. 50) :                 | 1             | 14-Jul-18   | 14-Jul-18    | 0%                     |      |
| SV12468        | closure of northbound and maintain one lane at southbound<br>Sec V - Roadwork & Utilities Section 1 Carriageway -  | 7             | 16-Jul-18   | 23-Jul-18    | 0%                     |      |
| SV12490        | breaking existing asphalt<br>Sec V - Roadwork & Utilities Section 1 Carriageway - Road                             | 10            | 24-Jul-18   | 03-Aug-18    | 0%                     |      |
| SV12520        | kerb & formation<br>Sec V - Roadwork & Utilities Section 1 Carriageway - Black                                     | 7             | 04-Aug-18   | 11-Aug-18    | 0%                     |      |
| SV12522        | Sec V - Section 1 - Implementation of TTA for road closure                                                         | 3             | 13-Aug-18   | 15-Aug-18    | 0%                     |      |
| SV12524        | of northbound and southbound of Expo Drive Sec V - Section 1 - Northbound & Southbound of Expo Drive :             | 14            | 16-Aug-18   | 31-Aug-18    | 0%                     |      |
| SV12526        | breaking asphalt  Sec V - Section 1 - Northbound & Southbound of Expo Drive:                                       | 14            | 01-Sep-18   | 17-Sep-18    | 0%                     |      |
| SV12528        | road kerb & formation  Sec V - Section 1 - Northbound & Southbound of Expo Drive : black top                       | 7             | 18-Sep-18   | 26-Sep-18    | 0%                     |      |
| SV12570        | Sec V - Roadwork & Utilities Section 1 footpath -<br>utilities:TCSS                                                | 12            | 29-Dec-17 A | 05-Mar-18    | 60%                    |      |
| SV12580        | Sec V - Roadwork & Utilities Section 1 footpath - paving block                                                     | 29            | 06-Mar-18   | 12-Apr-18    | 0%                     |      |
| Section 2 ( L: | 1510 - L1504)                                                                                                      |               |             |              |                        |      |
| SV12624        | Sec V - Roadwork & Utilities Section 1 Carriageway - road kerb & formation                                         | 0             | 04-Jan-18 A | 30-Jan-18 A  | 100%                   |      |
| SV12626        | Sec V - Roadwork & Utilities Section 1 Carriageway - black top                                                     | 13            | 31-Jan-18 A | 06-Mar-18    | 0%                     |      |
| SV12692        | Sec V - Roadwork & Utilities Section 2 footpath - U channel                                                        | 11            | 17-Jan-18 A | 03-Mar-18    | 21.43%                 |      |
| SV12695        | Sec V - Roadwork & Utilities Section 2 footpath - Watermain                                                        | 13            | 05-Mar-18   | 19-Mar-18    | 0%                     |      |
| SV12700        | Sec V - Roadwork & Utilities Section 2 footpath - utilities: TCSS                                                  | 16            | 20-Mar-18   | 11-Apr-18    | 0%                     |      |
| SV12740        | Sec V - Roadwork & Utilities Section 2 footpath - paving block                                                     | 18            | 12-Apr-18   | 03-May-18    | 0%                     |      |
| Section 3 ( C  | ulvert L - L1510)                                                                                                  |               |             |              |                        |      |
| SIV12860       | Sec V - Roadwork & Utilities Section 3 footpath - Utilities:<br>TCSS, HGC, PCCW)                                   | 30            | 16-Jan-18 A | 26-Mar-18    | 11.76%                 |      |
| SIV12880       | Sec V - Roadwork & Utilities Section 3 footpath - Paving block                                                     | 21            | 27-Mar-18   | 24-Apr-18    | 0%                     |      |
| Section 4 (K1  | L106 - Culvert L)                                                                                                  |               |             |              |                        |      |
| SIV12282       | Sec V - Roadwork & Utilities Section 4 Carriageway -<br>Drainage Works (L1311 - Culvert L, L1201 - Culvert L)      | 10            | 20-Feb-18   | 02-Mar-18    | 0%                     |      |
| SIV12300       | Sec V - Roadwork & Utilities Section 4 Carriageway - Gully pipe (L1301 - Culvert L, L1201 - Culvert L)             | 7             | 03-Mar-18   | 10-Mar-18    | 0%                     |      |
| SIV12302       | Sec V - Roadwork & Utilities Section 4 Carriageway - watermain                                                     | 6             | 12-Mar-18   | 17-Mar-18    | 0%                     |      |
| SIV12305       | Sec V - Roadwork & Utilities Section 4 Carriageway - utilities<br>: cross road duct                                | 7             | 19-Mar-18   | 26-Mar-18    | 0%                     |      |
| SIV12310       | Sec V - Roadwork & Utilities Section 4 Carriageway - Road<br>kerb & formation : between culvert K and culvert L    | 15            | 27-Mar-18   | 17-Apr-18    | 0%                     |      |
| SIV12320       | Sec V - Roadwork & Utilities Section 4 Carriageway - Black<br>top : between culvert K and culvert L                | 10            | 18-Apr-18   | 28-Apr-18    | 0%                     |      |
| SIV12340       | Sec V - Roadwork & Utilities Section 4 Carriageway - Black<br>top : at west of culvert K                           | 7             | 20-Feb-18   | 27-Feb-18    | 0%                     |      |
| SIV12422       | Sec V - Roadwork & Utilities Section 4 footpath - Utilities :<br>TCSS                                              | 20            | 20-Feb-18   | 14-Mar-18    | 0%                     |      |
| SIV12440       | Sec V - Roadwork & Utilities Section 4 footpath - Utilities :<br>HGC & PCCW                                        | 8             | 15-Mar-18   | 23-Mar-18    | 0%                     |      |