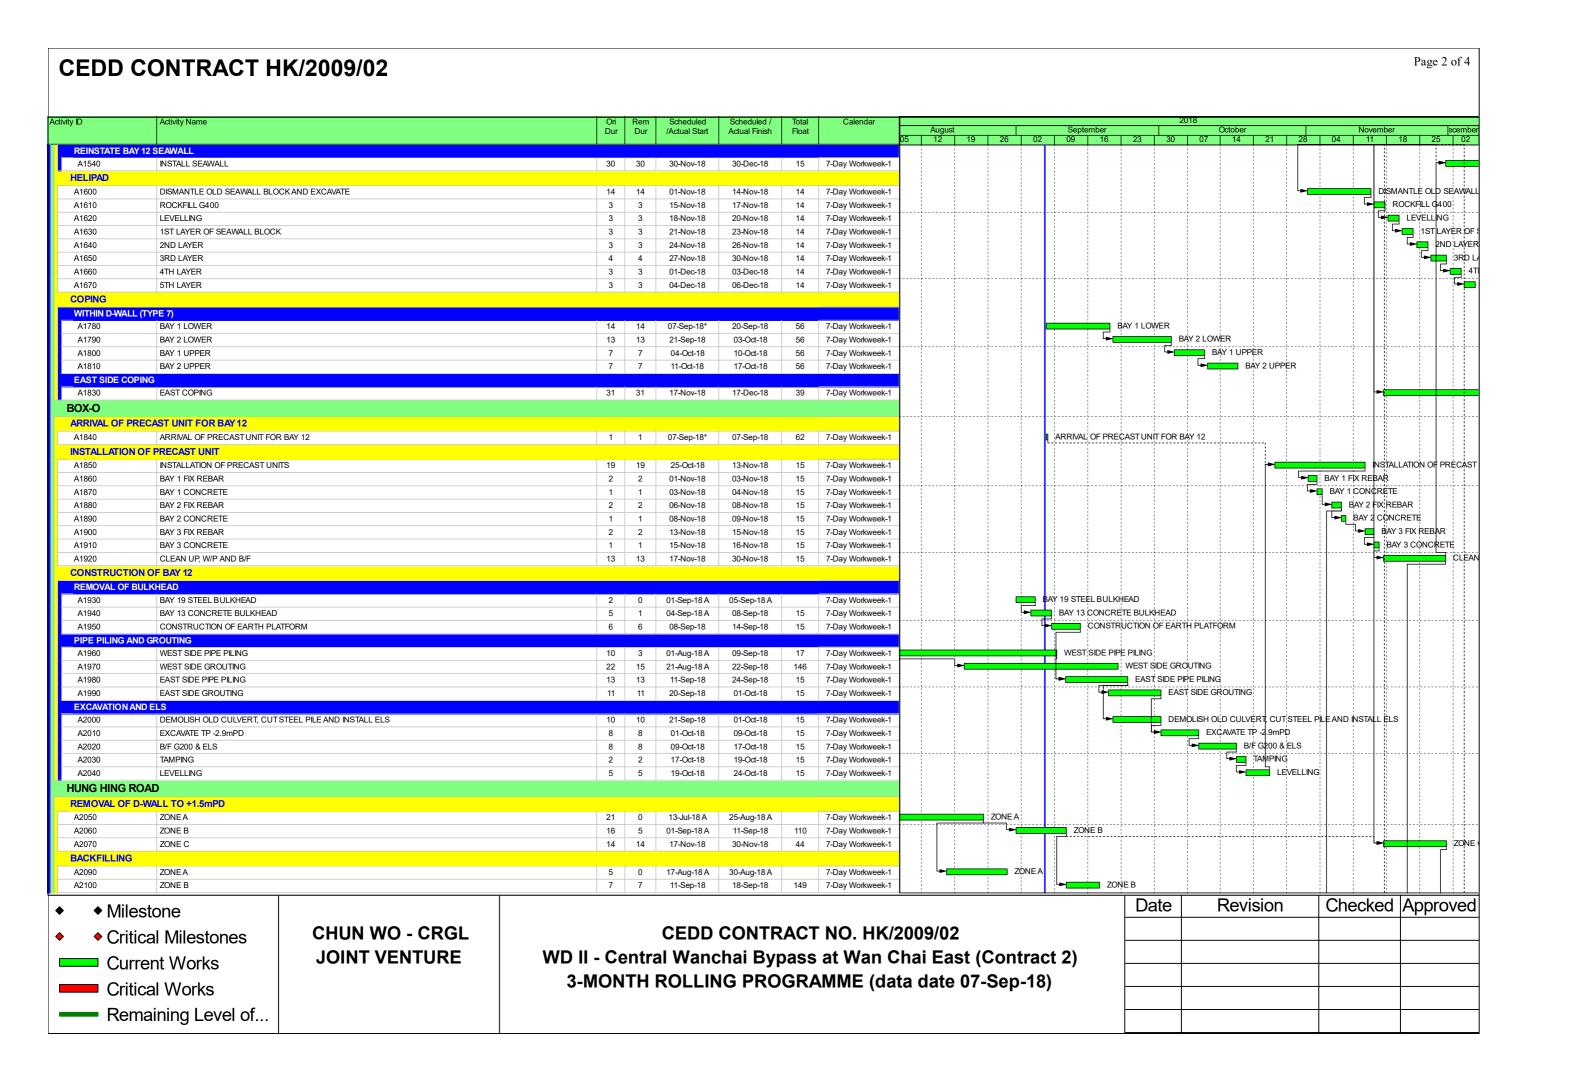

#### Page 1 of 4 CEDD CONTRACT HK/2009/02 3 MONTHS ROLLING PROGRAMME OF WORKS PROGRAMME REVIEWED 8 AUG 2018 (DD 7-9-18) **EXCAVATION TWCR4 AND CONSTRUCTION OF WCR4 EXCAVATE TWCR4 AND INSTALL SEAWALL** 10 10 30-Oct-18 08-Nov-18 32 HK Working Day TRANSPORT OF P5 FILL MATERIAL TRANSPORT OF P5 FILL MATERIAL TO P34 MARINE EXCAVATION WEST SIDE EXC FOR G400 (1600M3) & 0.5TARMOUR WEST SIDE EXC FOR G400 (1600M3) 8 0.5TARMOUR, WEST SIDE EXC FOR G400 (1600M 20 07-Sep-18\* 26-Sep-18 7-Day Workweek-ARRIVAL OF G400 A1040 ARRIVAL OF G400 17-Sep-18 17-Sep-18 143 7-Day Workweek-1 1<mark>→∎</mark> ARRIVAL OF ARMOUR A1050 ARRIVAL OF ARMOUR 134 21-Sep-18 22-Sep-18 HK Working Day **CUTTING D-WALL** EAST SIDE CORE HOLES 01-Sep-18 A 07-Sep-18 7-Day Workweek-EAST SIDE CORE HOLES WEST SIDE CORE HOLES A1090 WEST SIDE CORE HOLES 05-Sep-18 A 5 12-Sep-18 16 7-Day Workweek-20 VERTICAL CUT A1100 05-Sep-18 A 11-Sep-18 13 7-Day Workweek-1 HÓRIZONTÁL CUT A1110 HORIZONTAL CUT 20 20 07-Sep-18 26-Sep-18 7-Day Workweek-A1120 REMOVAL OF D-WALL 20 20 07-Sep-18 26-Sep-18 7-Day Workweek-1 **INSTALL SEAWALL** MANUFACTURE OF SEAWALL BLOCK MANUFACTURE OF SEAWALL BLOCK 27-Jul-18 A MANUFACTURE OF SEAWALL BLOCK A1125 43 19-Oct-18 40 86 7-Day Workweek-1 MANUFACTURE OF FACING STONE A1127 MANUFACTURE OF FACING STONE 15 15 20-Oct-18 03-Nov-18 103 7-Day Workweek-1 1ST DELIVERY 1 1ST DELIVERY A1130 13-Sep-18\* 19 13-Sep-18 7-Day Workweek-A1140 2ND DELIVERY 06-Oct-18\* 06-Oct-18 7-Day Workweek-1 2ND DELIVERY 3RD DELIVERY A1150 3RD DELIVERY 17 12-Oct-18\* 12-Oct-18 7-Day Workweek-A1160 4TH DELIVERY 4TH DEL VERY 19-Oct-18\* 19-Oct-18 7-Day Workweek-► 5TH DELIVERY A1170 5TH DELIVERY 27-Oct-18\* 27-Oct-18 7-Day Workweek-6TH DELIVERY 6TH DELIVERY 02-Nov-18\* 7-Day Workweek-►¶ 7TH DELWERY Δ1190 7TH DELIVERY 09-Nov-18\* 09-Nov-18 7-Day Workweek-1 A1200 8TH DELIVERY 14 + 8TH DELIVERY 15-Nov-18\* 15-Nov-18 7-Day Workweek-1 INSTALL AST SIDE SEAWALL BLOC MOUNTING ROCK BEDDING MOUNTING ROCK BEDDING 19-Sep-18 24-Sep-18 A1210 7-Day Workweek-LEVELLING LEVELLING 25-Sep-18 27-Sep-18 19 7-Day Workweek-1 — ■ M9 BLOCK A1230 M9 BLOCK 28-Sep-18 29-Sep-18 19 7-Day Workweek-LEVELLING LEVELLING A1240 30-Sep-18 04-Oct-18 7-Day Workweek-1 IST LAYER OF BLOCK A1250 1ST LAYER OF BLOCK 05-Oct-18 08-Oct-18 19 7-Day Workweek-2ND LAYER 2ND LAYER 09-Oct-18 11-Oct-18 7-Day Workweek-1 →□ βRD LAYER A1270 3RD LAYER 3 12-Oct-18 14-Oct-18 19 7-Day Workweek-A1280 4TH LAYER 19 4TH LAYER 15-Oct-18 17-Oct-18 7-Day Workweek-► 5TH LAYEI A1290 5TH LAYER 18-Oct-18 20-Oct-18 7-Day Workweek-1 6TH LAYER 6TH LAYER A1300 3 19 7-Day Workweek-21-Oct-18 23-Oct-18 TYPE A A1310 TYPE A 27-Oct-18 7-Day Workweek-1 24-Oct-18 GEOTEXTILE AND FILTER GEOTEXTILE AND FILTER A1320 4 28-Oct-18 31-Oct-18 19 7-Day Workweek-7-Day Workweek-A1330 B/F SOIL (5000m3) 01-Nov-18 08-Nov-18 19 B/F SOIL (5000m3) PLACE CONC CUBES AND PLACE CONC CUBES AND PARTLY B/F TO +3.5mPD (1000m3) A1340 09-Nov-18 14-Nov-18 19 7-Day Workweek-INSTALL WEST SIDE SEAWALL BLOCK MOUNTING ROCK BEDDING TYPE 12A & 12B MOUNTING ROCK BEDDING TYPE 12A & 12B, MOUNTING ROCK BEDD A1370 15 15 27-Sep-18 11-Oct-18 0 7-Day Workweek-1 A1380 LEVELLING 12-Oct-18 15-Oct-18 📺 LEVĖLLING, LEVELLING 7-Day Workweek-M9 BLOCK, M9 BLÖCK A1390 M9 BLOCK 16-Oct-18 18-Oct-18 7-Day Workweek-1 LEVELLING, LEVELLING LEVELLING A1400 19-Oct-18 25-Oct-18 7-Day Workweek-A1410 1ST LAYER OF BLOCK 7-Day Workweek-1ST LAYER OF BLOCK, 1ST LAYER OF BLOCI 26-Oct-18 31-Oct-18 2ND LAYER, 2ND LAYER A1420 2ND LAYER 01-Nov-18 05-Nov-18 7-Day Workweek-A1430 3RD LAYER, 3RD LAYER 3RD LAYER 06-Nov-18 7-Day Workweek-1 4TH LAYER, 4TH LAYER A1440 4TH LAYER 11-Nov-18 15-Nov-18 7-Day Workweek-5TH LAYER, 5TH LA A1450 5TH LAYER 16-Nov-18 7-Day Workweek-1 6TH LAYER, 6TH A1460 6TH LAYER 3 20-Nov-18 22-Nov-18 7-Day Workweek-TYPEA, TY TYPE A 23-Nov-18 7-Day Workweek-A1480 FILTER 27-Nov-18 30-Nov-18 7-Day Workweek-1 FILTER A1490 B/F TO +2.8mPD 6 01-Dec-18 06-Dec-18 7-Day Workweek-Revision Checked Approved Milestone **CHUN WO - CRGL** CEDD CONTRACT NO. HK/2009/02 Critical Milestones **JOINT VENTURE** WD II - Central Wanchai Bypass at Wan Chai East (Contract 2)

Current Works
Critical Works

Remaining Level of..

3-MONTH ROLLING PROGRAMME (data date 07-Sep-18)

| Date | Revision | Checked | Approved |
|------|----------|---------|----------|
|      |          |         |          |
|      |          |         |          |
|      |          |         |          |
|      |          |         |          |
|      |          |         |          |