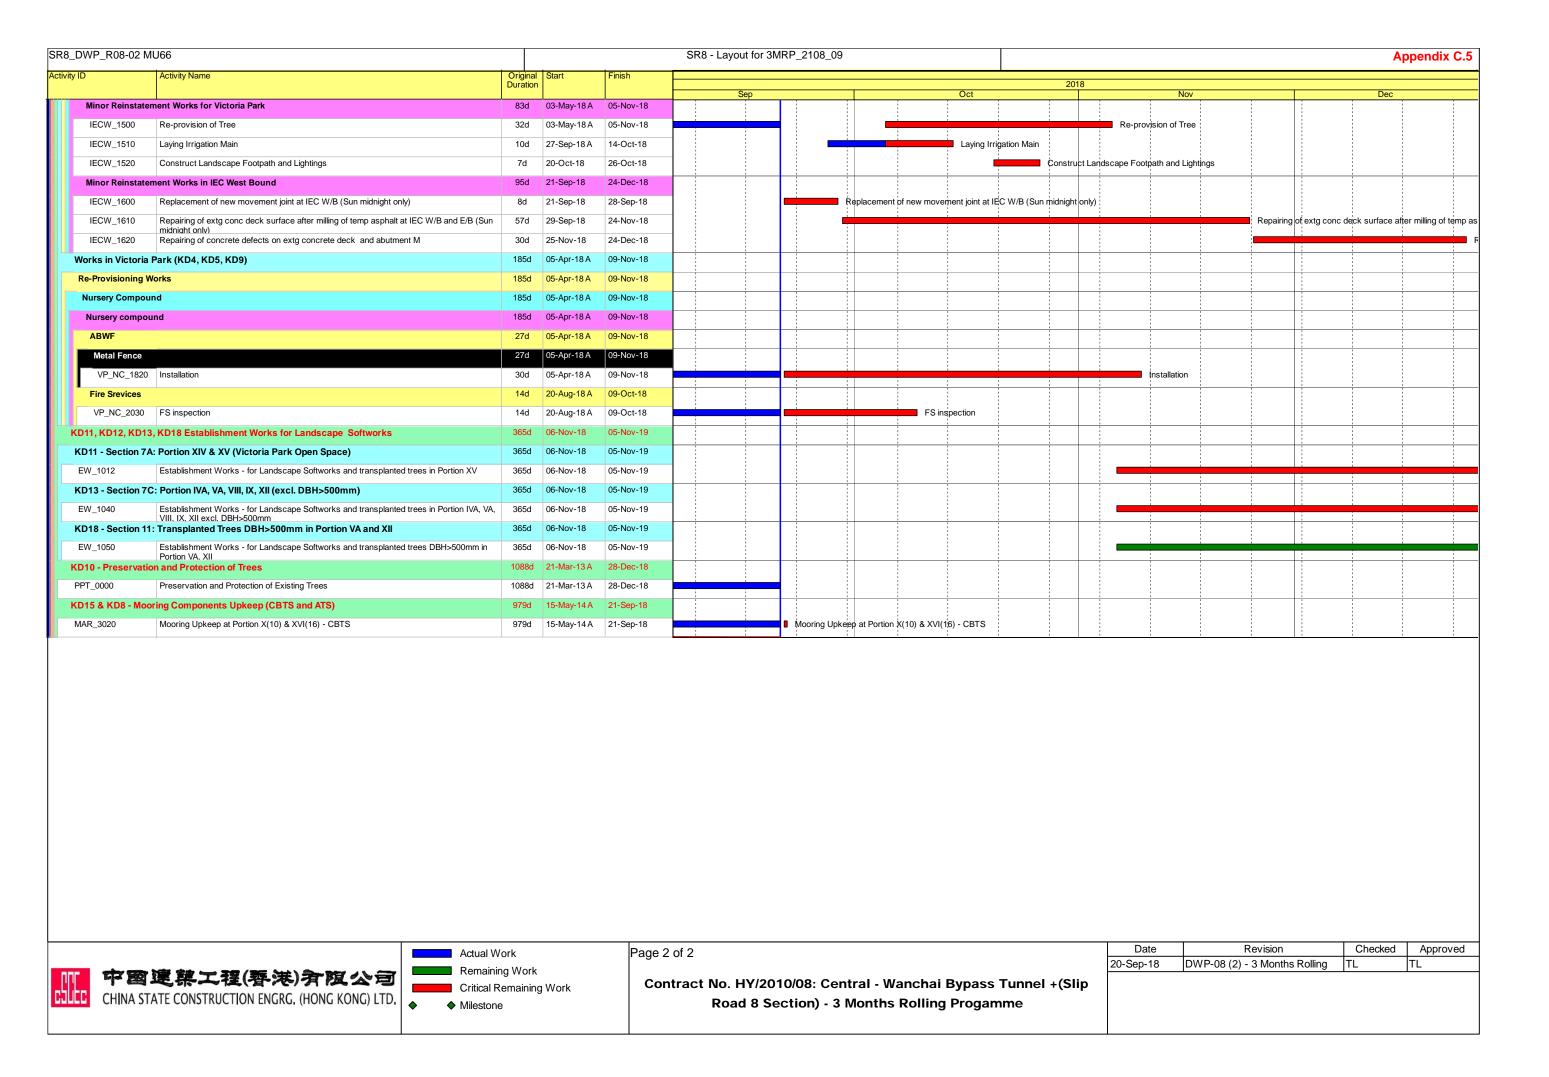

| CEDD CONTRACT HK/2009/02 |  |
|--------------------------|--|
| CEDD CONTRACT DN/2009/02 |  |

Page 4 of 4

| Activity ID | Activity Name               | Ori | Rem | Scheduled     | Scheduled /   | Total | Calendar         |    |        |             |    |    |       |      |    | 20 | )18 |         |        |         |    |          |      |     |      |
|-------------|-----------------------------|-----|-----|---------------|---------------|-------|------------------|----|--------|-------------|----|----|-------|------|----|----|-----|---------|--------|---------|----|----------|------|-----|------|
|             |                             | Dur | Dur | /Actual Start | Actual Finish | Float |                  |    | August |             |    |    | Septe | mber |    |    |     | October |        |         |    | November |      | ece | nber |
|             |                             |     |     |               |               |       |                  | 05 | 12     | 19          | 26 | 02 | 09    | 16   | 23 | 30 | 07  | 14      | 21     | 28      | 04 | 11       | 18 7 | 25  | J2   |
| A2720       | WCR1&3 ARMOUR SLOPE PROFILE | 31  | 31  | 01-Dec-18*    | 31-Dec-18     | 45    | 7-Day Workweek-1 |    |        |             |    |    |       |      |    |    |     |         |        |         |    |          |      | -   |      |
| A2740       | REINSTATE WCR3 EXIT         | 23  | 23  | 24-Sep-18*    | 16-Oct-18     | 121   | 7-Day Workweek-1 | 1  |        |             |    |    |       |      |    |    |     | RE      | NSTATE | WCR3 EX | ķπ |          | į    | i   |      |
| A2750       | WCR3 FENCING                | 23  | 23  | 09-Nov-18*    | 01-Dec-18     | 75    | 7-Day Workweek-1 | 1  |        | :<br>:<br>: |    |    |       |      |    |    |     |         |        |         | _  |          | _    |     | VCR  |

| ◆ Milestone                           |
|---------------------------------------|
| <ul><li>Critical Milestones</li></ul> |
| Current Works                         |
| Critical Works                        |
| Remaining Level of                    |
|                                       |

CHUN WO - CRGL JOINT VENTURE CEDD CONTRACT NO. HK/2009/02 WD II - Central Wanchai Bypass at Wan Chai East (Contract 2) 3-MONTH ROLLING PROGRAMME (data date 07-Sep-18)

| Date | Revision | Checked | Approved |
|------|----------|---------|----------|
|      |          |         |          |
|      |          |         |          |
|      |          |         |          |
|      |          |         |          |
|      |          |         |          |