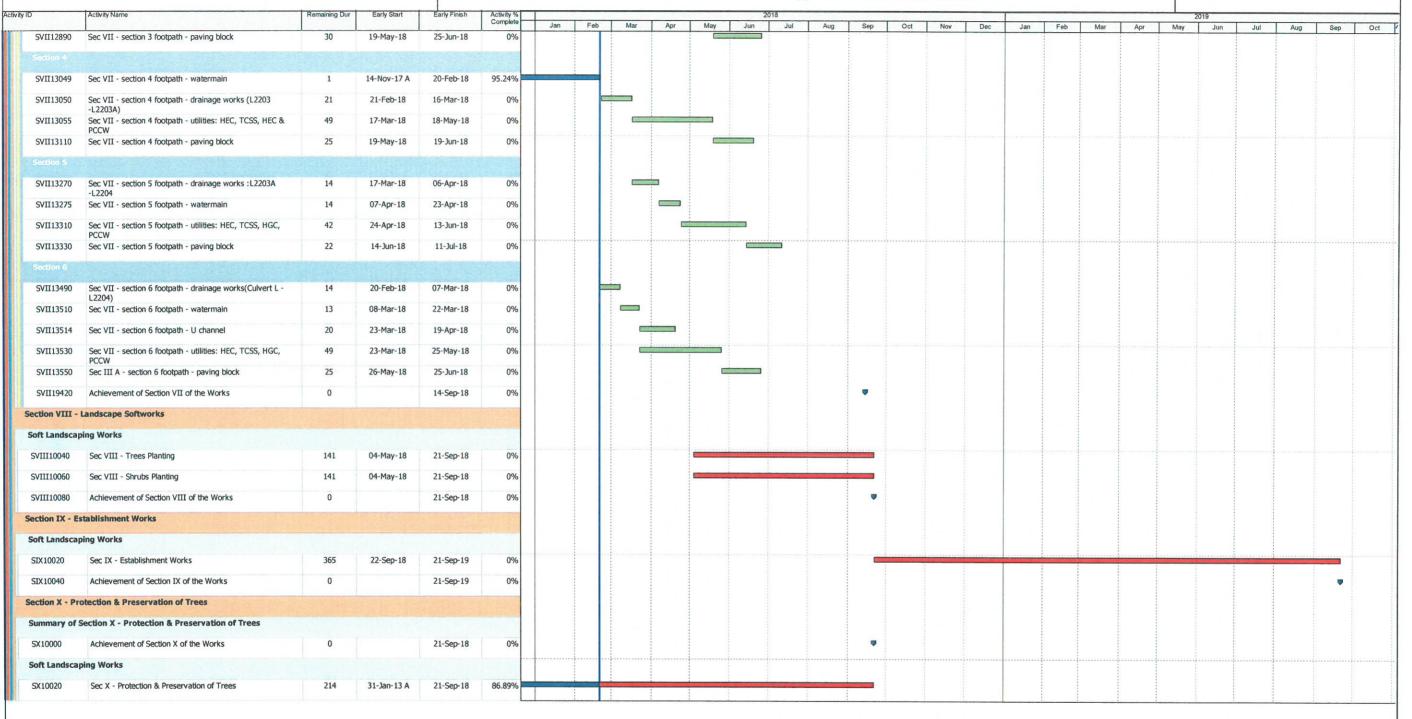

|                       | 14.88.9                                                                                            |               |               |                          |                        |                   |      |                | Centr          | Wan         | Chai           | Devel        | No. H<br>opmer<br>oass a | nt Ph | ase II | i Wes | t   |     |                |     |               |      |             | Pa  | ge:1/7  |     |       |
|-----------------------|----------------------------------------------------------------------------------------------------|---------------|---------------|--------------------------|------------------------|-------------------|------|----------------|----------------|-------------|----------------|--------------|--------------------------|-------|--------|-------|-----|-----|----------------|-----|---------------|------|-------------|-----|---------|-----|-------|
| tivity ID             | Activity Name                                                                                      | Remaining Dur | Early Start   | Early Finish             | Activity %<br>Complete | Jan               | Feb  | Mar            | Apr            | May         | Jun 20         | Jul          | Aug                      | Sep   | Oct    | Nov   | Dec | Jan | Feb            | Mar | Apr           | May  | 2019<br>Jun | Jul | Aug     | Sep | Oct / |
|                       | Revised Works Programme Rev.12.0(DD 20 No                                                          | ovember 2     | 017)          |                          |                        |                   |      |                |                |             |                |              |                          |       |        |       |     |     |                |     |               | ,    | - Cum       | oui | Aug     | Зер | Oct   |
|                       | nd Milestone Dates<br>Vorks Completion (Included Not Granted EOT Enti                              |               |               |                          |                        |                   |      |                |                |             |                |              |                          |       |        |       |     |     |                |     |               |      |             |     |         |     |       |
| KD10840               | Completion of Section IIIA                                                                         | trement or    | ine Contracto |                          | 004                    |                   |      |                |                |             |                |              |                          |       |        |       |     |     |                |     |               |      |             |     |         |     |       |
| KD10860               | Complection of Section IV                                                                          | 0             |               | 08-Sep-18*               | 0%                     |                   |      |                |                |             |                |              |                          | •     |        |       |     |     |                |     |               |      |             |     |         |     |       |
| KD10880               | Completion of Section V                                                                            | 0             |               | 30-Aug-18*<br>26-Sep-18* | 0%                     |                   |      |                |                |             |                |              |                          |       |        |       |     |     |                |     |               |      |             |     |         |     |       |
| KD11010               | Completion of Section VII                                                                          | 0             |               |                          | 0%                     |                   |      |                |                |             |                |              |                          | _     |        |       |     |     |                |     |               |      |             |     |         |     |       |
| KD11020               | Completion of Section VIII                                                                         | 0             |               | 14-Sep-18*<br>21-Sep-18* | 0%                     |                   |      |                |                |             |                |              |                          | •     |        |       |     |     |                |     |               |      |             | •   |         |     |       |
| KD11040               | Completion of Section IX                                                                           | 0             |               | 21-Sep-19*               | 0%                     |                   |      |                |                |             |                |              |                          |       |        |       |     |     |                |     |               |      |             |     |         |     |       |
| KD11060               | Completion of Section X                                                                            | 0             |               | 21-Sep-19*               | 0%                     |                   |      |                |                |             |                |              |                          | _     |        |       |     |     |                |     |               |      |             |     |         | •   |       |
|                       | tions of Works Completion                                                                          |               |               | 21 Sep 10                | 0 76                   |                   |      |                |                |             |                |              |                          | •     |        |       |     |     |                |     |               |      |             |     |         |     |       |
| KD10080               | Planned Section IIIA Completion - Road A2,A4, A5                                                   | 0             |               | 08-Sep-18                | 0%                     |                   |      |                |                |             |                |              |                          | _     |        |       |     |     |                |     |               |      |             |     |         |     |       |
| KD10100               | Planned Section IV Completion - Slip Road 3                                                        | 0             |               | 30-Aug-18                | 0%                     |                   |      |                |                |             |                |              |                          | •     |        |       |     |     |                |     |               |      |             |     |         |     |       |
| KD10140               | Planned Section V Completion - Remaining At-Grade Road                                             | 0             |               | 26-Sep-18                | 0%                     |                   |      |                |                |             |                |              |                          | _     |        |       |     |     |                |     |               |      |             |     |         |     |       |
| KD10280               | Planned Section VII Completion - Remainder Works                                                   | 0             |               | 14-Sep-18                | 0%                     |                   |      |                |                |             |                |              |                          |       |        |       |     |     |                |     |               |      |             |     |         |     |       |
| KD10300               | Planned Section VIII Completion - Landscape Softwork                                               | 0             |               | 21-Sep-18                | 0%                     |                   |      |                |                |             |                |              |                          |       |        |       |     |     |                |     |               |      |             |     |         |     |       |
| KD10320               | Planned Section IX Completion - Establishment Works                                                | 0             |               | 21-Sep-19                | 0%                     |                   |      |                |                |             |                |              |                          |       |        |       |     |     |                |     |               |      |             |     |         |     |       |
| KD10340               | Planned Section X Completion - Tree Protection &<br>Preservation                                   | 0             |               | 21-Sep-18                | 0%                     |                   |      |                |                |             |                |              |                          | •     |        |       |     |     |                |     |               |      |             |     |         | •   |       |
| Dredging and          | d Reclamation                                                                                      |               |               |                          |                        |                   |      |                |                |             |                |              |                          |       |        |       |     |     |                |     |               |      |             |     |         |     |       |
| Marine Work           | Construction                                                                                       |               |               |                          |                        |                   |      |                |                |             |                |              |                          |       |        |       |     |     |                |     |               |      |             |     |         |     |       |
| Zone CRIII            |                                                                                                    |               |               |                          |                        |                   |      |                |                |             |                |              |                          |       |        |       |     |     |                |     |               |      |             |     |         |     |       |
| Seawall Cons          | truction - Zone CRIII                                                                              |               |               |                          |                        |                   |      |                |                |             |                |              |                          |       |        |       |     |     |                |     |               |      |             |     |         |     |       |
|                       | eawall- 2nd Stage                                                                                  |               |               |                          |                        |                   |      |                |                |             |                |              |                          |       |        |       |     |     |                |     |               |      |             |     |         |     |       |
| Seawalf 2 & :         |                                                                                                    |               |               |                          |                        |                   |      |                |                |             |                |              |                          |       |        |       |     |     |                |     |               |      |             |     |         |     |       |
| MAR21371              | Zone CRIII - seawall 2 & 12 - Backfilling remaining portion (type A, geotextile and filter)        | 0             | 19-Jan-18 A   | 27-Jan-18 A              | 100%                   |                   |      |                |                |             |                |              |                          |       |        |       |     |     |                |     |               |      |             |     |         |     |       |
| Zone D                |                                                                                                    |               |               |                          |                        |                   |      |                |                |             |                |              |                          |       |        |       |     |     |                |     |               |      |             |     |         |     |       |
|                       | truction - Zone D                                                                                  |               |               |                          |                        |                   |      |                |                |             |                |              |                          |       |        |       |     |     |                |     |               |      |             |     |         |     |       |
| Seawall 10 &          |                                                                                                    |               |               |                          |                        |                   |      |                |                |             |                |              |                          |       |        |       |     |     |                |     |               |      |             |     |         |     |       |
| MAR20630              | Zone D - Seawall 10 & 11: Install remaining seawall block                                          | 14            | 20-Feb-18*    | 05-Mar-18                | 0%                     |                   |      |                |                |             |                |              |                          |       |        |       |     |     |                |     |               |      |             |     |         |     |       |
| MAR20650              | Zone D - Seawall 10 & 11: Backfill Type A                                                          | 7             | 06-Mar-18     | 12-Mar-18                | 0%                     |                   |      |                |                |             |                |              |                          |       |        |       |     |     |                |     |               |      |             |     |         |     |       |
| MAR20670              | Zone D - Seawall 10 & 11: Lay geotextile and filter                                                | 7             | 13-Mar-18     | 19-Mar-18                | 0%                     |                   |      |                |                |             |                |              |                          |       |        |       |     |     |                |     |               |      | i i         |     | ******* |     |       |
| Construction          | ction Completion                                                                                   |               |               |                          |                        |                   |      |                |                |             |                |              |                          |       |        |       |     |     |                |     |               |      |             |     |         |     |       |
|                       | Road A2, A4 & A5                                                                                   |               |               |                          |                        |                   |      |                |                |             |                |              |                          |       |        |       |     |     |                |     |               |      |             |     |         |     |       |
|                       | Utilities - Section 1 (L1806 - L1801)                                                              |               |               |                          |                        |                   |      |                |                |             |                |              |                          |       |        |       |     |     |                |     |               |      |             |     |         |     |       |
|                       |                                                                                                    |               |               |                          |                        |                   |      |                |                |             |                |              |                          |       |        |       |     |     |                |     |               |      |             |     |         |     |       |
| ata Date:<br>0-Feb-18 | Current Milestone  Actual Work  Critical Remaining Work  Remaining Work  Remaining Level of Effort |               |               |                          | Up<br>(Ref             | odated<br>f. to R | d Wo | orks I<br>2 as | Progr<br>of 20 | amm<br>Febi | ne Re<br>urary | v.12<br>2018 | 3)                       |       |        |       |     | 2   | Date<br>20-Feb |     | Revision<br>2 | Chec | cked        |     | Approv  | ed  |       |