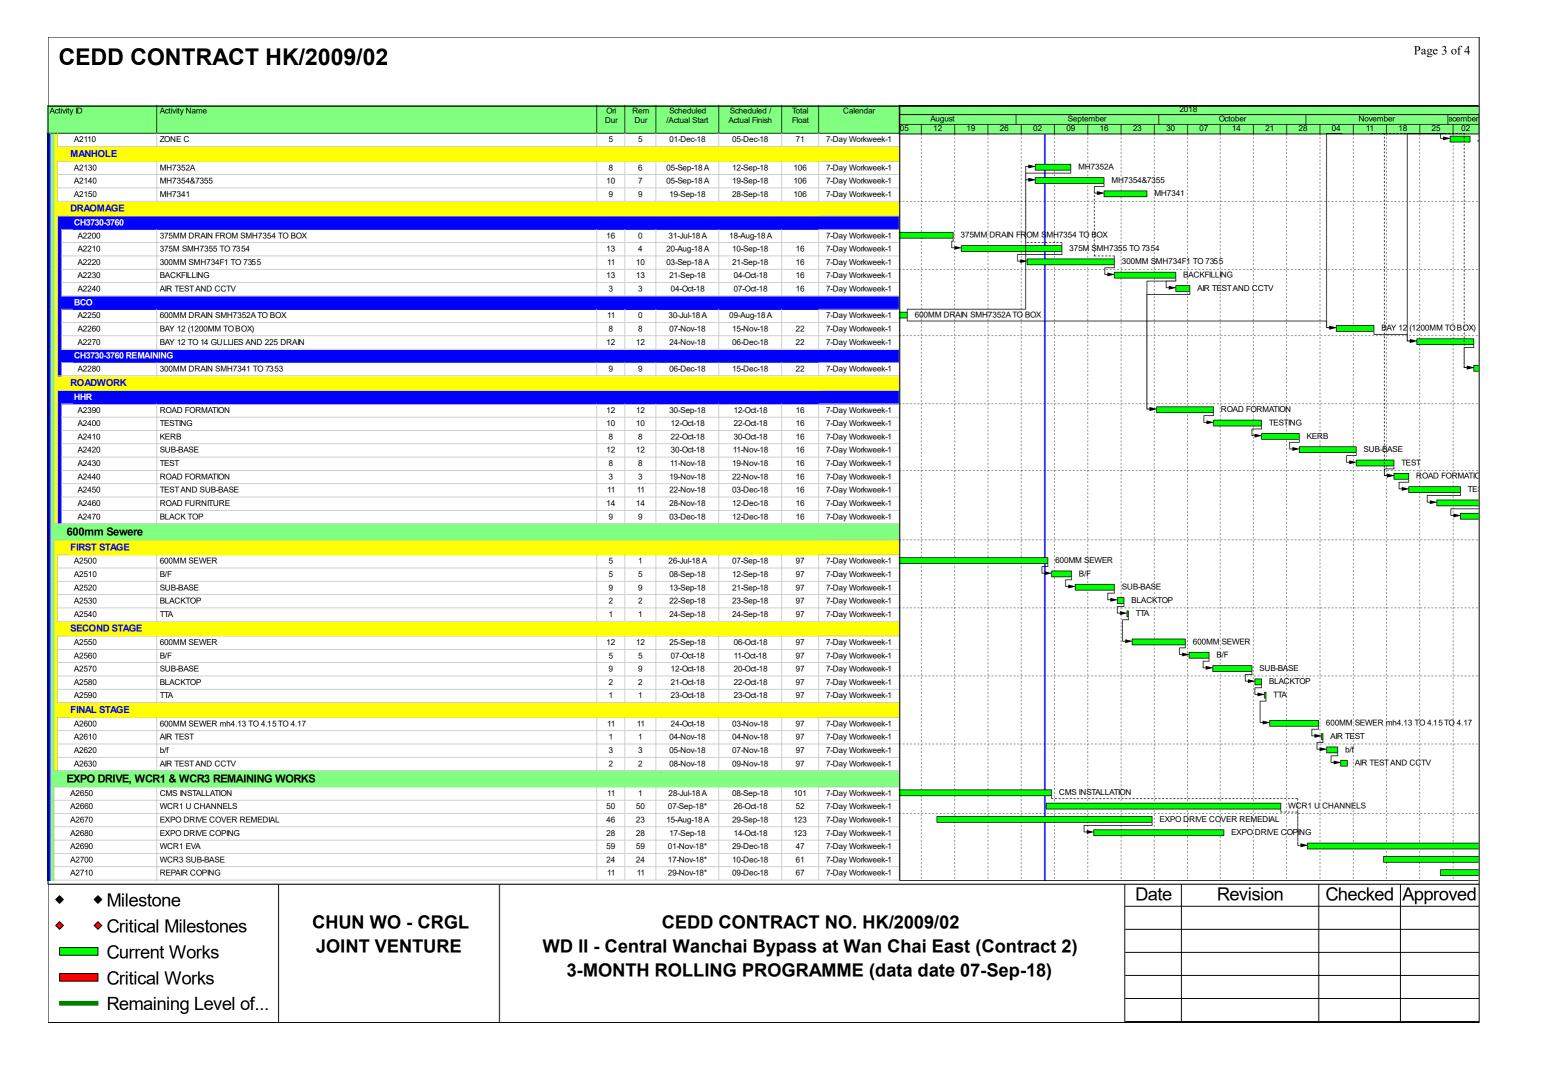

| CEDD CONTRACT HK/2009/02 |  |
|--------------------------|--|
| CEDD CONTRACT DN/2009/02 |  |

Page 4 of 4

| Activity ID | Activity Name               | Ori | Rem | Scheduled     | Scheduled /   | Total | Calendar         |    |        |             |    |    |       |      |    | 20 | )18 |         |        |         |    |          |      |     |      |
|-------------|-----------------------------|-----|-----|---------------|---------------|-------|------------------|----|--------|-------------|----|----|-------|------|----|----|-----|---------|--------|---------|----|----------|------|-----|------|
|             |                             | Dur | Dur | /Actual Start | Actual Finish | Float |                  |    | August |             |    |    | Septe | mber |    |    |     | October |        |         |    | November |      | ece | nber |
|             |                             |     |     |               |               |       |                  | 05 | 12     | 19          | 26 | 02 | 09    | 16   | 23 | 30 | 07  | 14      | 21     | 28      | 04 | 11       | 18 7 | 25  | J2   |
| A2720       | WCR1&3 ARMOUR SLOPE PROFILE | 31  | 31  | 01-Dec-18*    | 31-Dec-18     | 45    | 7-Day Workweek-1 |    |        |             |    |    |       |      |    |    |     |         |        |         |    |          |      | -   |      |
| A2740       | REINSTATE WCR3 EXIT         | 23  | 23  | 24-Sep-18*    | 16-Oct-18     | 121   | 7-Day Workweek-1 | 1  |        |             |    |    |       |      |    |    |     | RE      | NSTATE | WCR3 EX | ķπ |          | į    | i   |      |
| A2750       | WCR3 FENCING                | 23  | 23  | 09-Nov-18*    | 01-Dec-18     | 75    | 7-Day Workweek-1 | 1  |        | :<br>:<br>: |    |    |       |      |    |    |     |         |        |         | _  |          | _    |     | VCR  |

| ◆ Milestone                           |
|---------------------------------------|
| <ul><li>Critical Milestones</li></ul> |
| Current Works                         |
| Critical Works                        |
| Remaining Level of                    |
|                                       |

CHUN WO - CRGL JOINT VENTURE CEDD CONTRACT NO. HK/2009/02 WD II - Central Wanchai Bypass at Wan Chai East (Contract 2) 3-MONTH ROLLING PROGRAMME (data date 07-Sep-18)

| Date | Revision | Checked | Approved |
|------|----------|---------|----------|
|      |          |         |          |
|      |          |         |          |
|      |          |         |          |
|      |          |         |          |
|      |          |         |          |